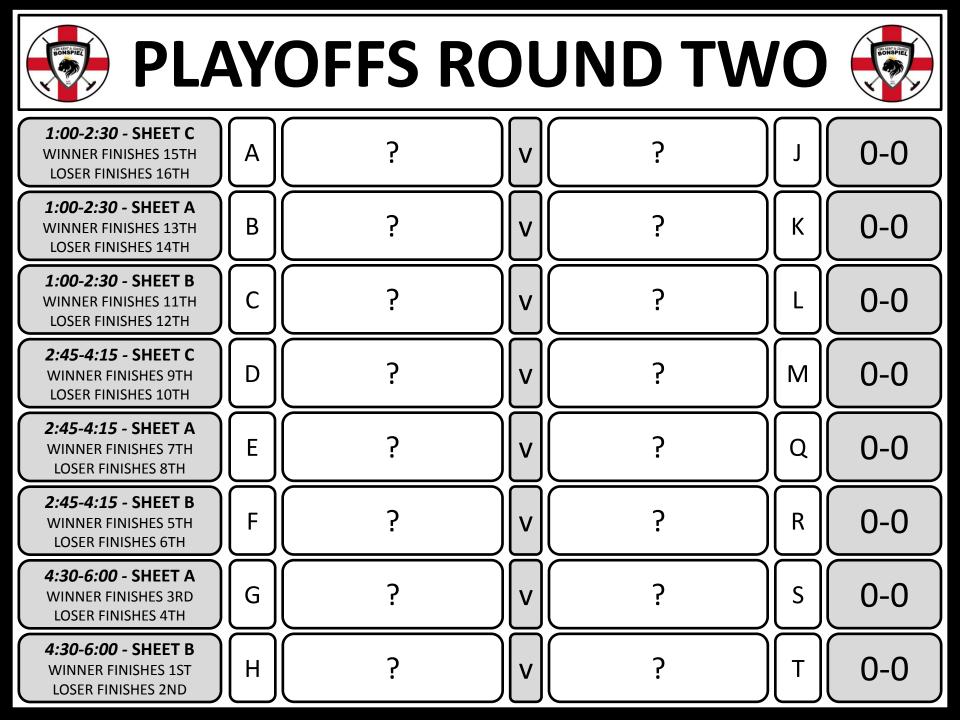

SATURDAY LUNCH: 11:30 - A/C/J/L/Q/R/S/T 1:00 – B/D/E/F/G/H/K/M SUNDAY LUNCH: 11:30 - 3&4 RANK TEAMS 1:00 - 1&2 RANK TEAMS OPTIONAL SOCIAL MEAL IN TUNBRIDGE WELLS SATURDAY @ 8.30

| Λ           | P 0             |        | Р             | 0      | <b>^</b>        | Р             | 0           |         | Р                     | 0           | TIMES                               | Α       | В       | С       |
|-------------|-----------------|--------|---------------|--------|-----------------|---------------|-------------|---------|-----------------------|-------------|-------------------------------------|---------|---------|---------|
| A           | E 0   S 0       | B      | E<br>S        | 0      | L               | E<br>S        | 0           | D       | E<br>S                | 0           | FRI 15 <sup>™</sup><br>6:15-7:45    | A v B   | EvF     | J v K   |
|             | ?<br>?<br>?     |        | ?<br>?<br>?   |        |                 | ?<br>?<br>?   |             |         | ?<br>?<br>?           |             | SAT 16 <sup>тн</sup><br>8:00-9:30   | CvD     | G v H   | R v T   |
|             | ?<br>?          |        | ?<br>?        |        |                 | ?<br>?        |             |         | ?<br>?                |             | SAT 16 <sup>тн</sup><br>9:40-11:10  | QvS     | ΚvM     | JvL     |
| Ε           | P 0   E 0       | F      | P<br>E        | 0<br>0 | G               | P<br>E        | 0<br>0      | н       | P<br>E                | 0           | SAT 16 <sup>™</sup><br>11:20-12:50  | FvH     | EvG     | ΒvD     |
|             | <b>S</b> 0<br>? | •      | <b>S</b><br>? | 0      |                 | <b>S</b><br>? | 0           |         | <mark>S</mark> 0<br>? | 0           | SAT 16 <sup>TH</sup><br>1:00-2:30   | AvC     | R v S   | QvT     |
|             | ?<br>?          | ?<br>? |               |        | ?<br>?          |               |             |         | ?<br>?                |             | SAT 16 <sup>TH</sup><br>2:40-4:10   | KvL     | JvM     | FvG     |
|             | r<br>?<br>P 0   |        | г<br>?<br>Р   | 0      | ?<br>?<br>_ P 0 |               |             | ?<br>P0 |                       |             | SAT 16 <sup>тн</sup><br>4:20-5:50   | EvH     | ΒvC     | A v D   |
| J           | E 0<br>S 0      | K      | E<br>S        | 0      | L               | E<br>S        | 0<br>0<br>0 | Μ       | E<br>S                | 0<br>0<br>0 | SAT 16 <sup>тн</sup><br>6:00-7:30   | QvR     | S v T   | LvM     |
|             | 30<br>?<br>?    |        | 2<br>?<br>?   | 0      |                 | 2<br>?<br>?   | 0           |         | <b>3</b>  <br>?<br>?  | 0           | SUN 17 <sup>TH</sup><br>8:00-9:30   | R4 v Y4 |         | B4 v G4 |
|             | ?               |        | ?<br>?        |        |                 | ?             |             |         | ?                     |             | SUN 17 <sup>TH</sup><br>9:40-11:10  | B3 v G3 | R2 v Y2 | R3 v Y3 |
|             | ?<br>P 0        |        | P             | 0      | C               | ?<br>P        | 0           | Ŧ       | ?<br>P                | 0           | SUN 17 <sup>TH</sup><br>11:20-12:50 | R1 v Y1 | B2 v G2 | B1 v G1 |
| Q           | E O   S O       | R      | E<br>S        | 0<br>0 | 2               | E<br>S        | 0           |         | E<br>S                | 0           | SUN 17 <sup>TH</sup><br>1:00-2:30   | 13/14   | 11/12   | 15/16   |
| ?<br>?<br>? |                 |        | ?<br>?<br>?   |        |                 | ?<br>?<br>?   |             |         | ?<br>?<br>?           |             | SUN 17 <sup>™</sup><br>2:40-4:10    | 7/8     | 5/6     | 9/10    |
| ·<br>?<br>? |                 | ?<br>? |               |        | ?<br>?          |               |             | ?<br>?  |                       |             | SUN 25 <sup>™</sup><br>4:20-5:50    | 3/4     | 1/2     |         |