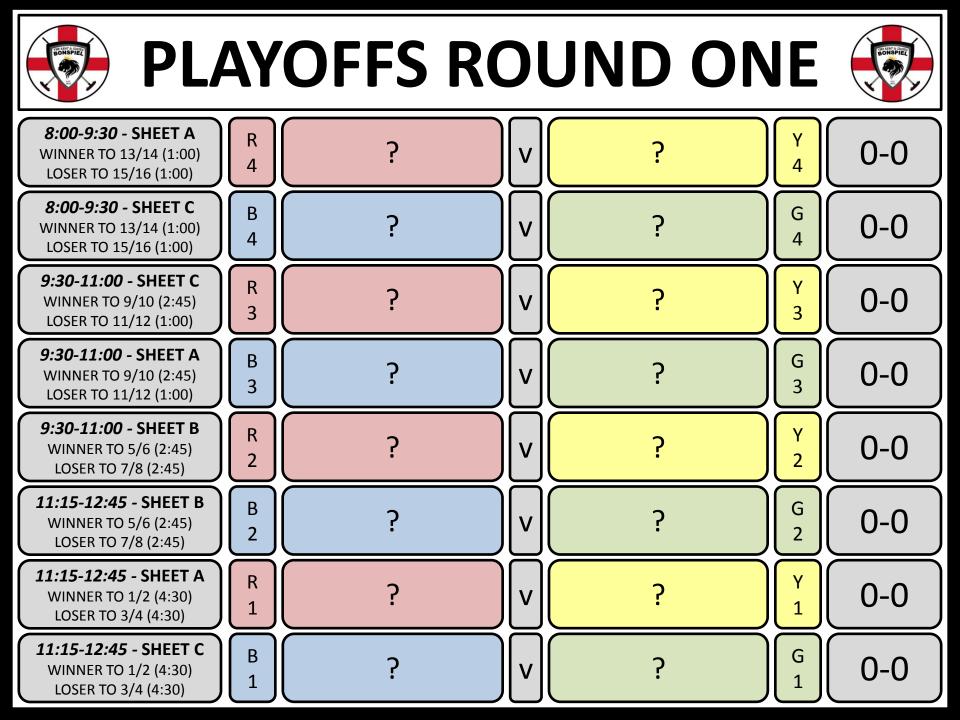

SATURDAY LUNCH: 11:30 - A/C/J/L/Q/R/S/T 1:00 – B/D/E/F/G/H/K/M SUNDAY LUNCH: 11:30 - 3&4 RANK TEAMS 1:00 - 1&2 RANK TEAMS OPTIONAL SOCIAL MEAL IN TUNBRIDGE WELLS SATURDAY @ 8.30

| Λ           | P 0             |        | Р             | 0      | <b>^</b>        | Р             | 0           |         | Р                     | 0           | TIMES                               | Α       | В       | С       |
|-------------|-----------------|--------|---------------|--------|-----------------|---------------|-------------|---------|-----------------------|-------------|-------------------------------------|---------|---------|---------|
| A           | E 0   S 0       | B      | E<br>S        | 0      | L               | E<br>S        | 0           | D       | E<br>S                | 0           | FRI 15 <sup>™</sup><br>6:15-7:45    | A v B   | EvF     | J v K   |
|             | ?<br>?<br>?     |        | ?<br>?<br>?   |        |                 | ?<br>?<br>?   |             |         | ?<br>?<br>?           |             | SAT 16 <sup>тн</sup><br>8:00-9:30   | CvD     | G v H   | R v T   |
|             | ?<br>?          |        | ?<br>?        |        |                 | ?<br>?        |             |         | ?<br>?                |             | SAT 16 <sup>тн</sup><br>9:40-11:10  | QvS     | ΚvM     | JvL     |
| Ε           | P 0   E 0       | F      | P<br>E        | 0<br>0 | G               | P<br>E        | 0<br>0      | н       | P<br>E                | 0           | SAT 16 <sup>™</sup><br>11:20-12:50  | FvH     | EvG     | ΒvD     |
|             | <b>S</b> 0<br>? | •      | <b>S</b><br>? | 0      |                 | <b>S</b><br>? | 0           |         | <mark>S</mark> 0<br>? | 0           | SAT 16 <sup>TH</sup><br>1:00-2:30   | AvC     | R v S   | QvT     |
|             | ?<br>?          | ?<br>? |               |        | ?<br>?          |               |             |         | ?<br>?                |             | SAT 16 <sup>TH</sup><br>2:40-4:10   | KvL     | JvM     | FvG     |
|             | r<br>?<br>P 0   |        | г<br>?<br>Р   | 0      | ?<br>?<br>_ P 0 |               |             | ?<br>P0 |                       |             | SAT 16 <sup>тн</sup><br>4:20-5:50   | EvH     | ΒvC     | A v D   |
| J           | E 0<br>S 0      | K      | E<br>S        | 0      | L               | E<br>S        | 0<br>0<br>0 | Μ       | E<br>S                | 0<br>0<br>0 | SAT 16 <sup>тн</sup><br>6:00-7:30   | QvR     | S v T   | LvM     |
|             | 30<br>?<br>?    |        | 2<br>?<br>?   | 0      |                 | 2<br>?<br>?   | 0           |         | <b>3</b>  <br>?<br>?  | 0           | SUN 17 <sup>TH</sup><br>8:00-9:30   | R4 v Y4 |         | B4 v G4 |
|             | ?               |        | ?<br>?        |        |                 | ?             |             |         | ?                     |             | SUN 17 <sup>TH</sup><br>9:40-11:10  | B3 v G3 | R2 v Y2 | R3 v Y3 |
|             | ?<br>P 0        |        | P             | 0      | C               | ?<br>P        | 0           | Ŧ       | ?<br>P                | 0           | SUN 17 <sup>TH</sup><br>11:20-12:50 | R1 v Y1 | B2 v G2 | B1 v G1 |
| Q           | E O   S O       | R      | E<br>S        | 0<br>0 | 2               | E<br>S        | 0           |         | E<br>S                | 0           | SUN 17 <sup>TH</sup><br>1:00-2:30   | 13/14   | 11/12   | 15/16   |
| ?<br>?<br>? |                 |        | ?<br>?<br>?   |        |                 | ?<br>?<br>?   |             |         | ?<br>?<br>?           |             | SUN 17 <sup>™</sup><br>2:40-4:10    | 7/8     | 5/6     | 9/10    |
| ·<br>?<br>? |                 | ?<br>? |               |        | ?<br>?          |               |             | ?<br>?  |                       |             | SUN 25 <sup>™</sup><br>4:20-5:50    | 3/4     | 1/2     |         |